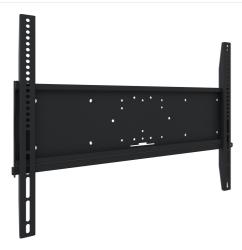

## Universal wall mount, max 805x600mm. 125kg

All universal wall mounts are VESA compatible. Besides wall mounting, our wall mounts can be used for ceiling mounting in combination with a tube set, and directly fastened to the stands thanks to its 170 x 140 mm mounting pattern. The mounts include fastening material to secure the mount to the display. Furthermore they include a safety bar or fixation, offering you protection from theft; a padlock is to be added separately.